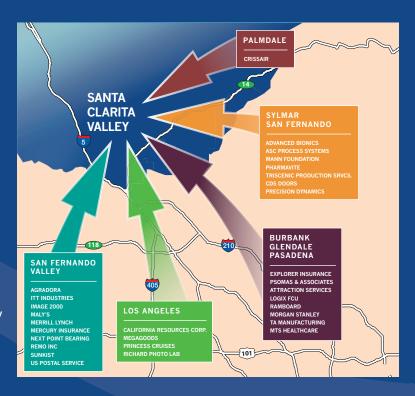

## **Easy Access & Reverse Commute**

Proximity to major interstates / highways and reverse commute from L.A. and San Fernando Valley

26455 Rockwell Canyon Road, University Center, UCEN 263 Santa Clarita, CA 91355