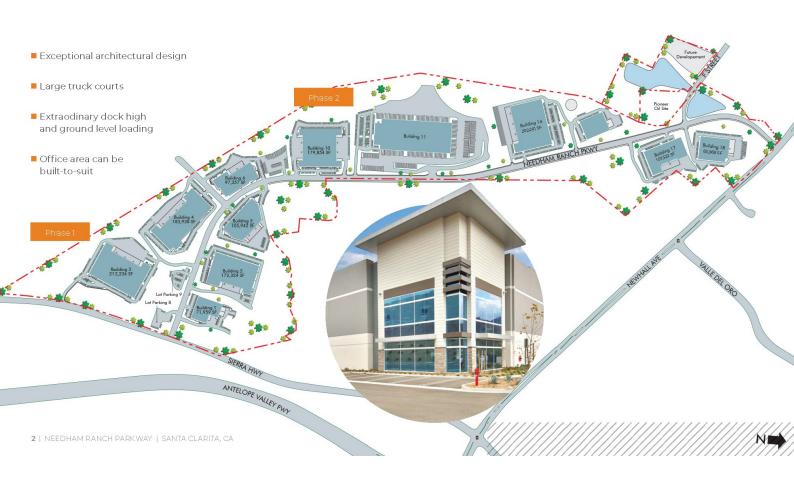

#### **Center at Needham Ranch**

With a GLA of 1.7M SF, this industrial/commercial development is located just north of the 14 freeway, with 11 Class A industrial buildings spanning 250 acres.

**Description:** Master-planned Business Park, i.e. Industrial

- Total Land Area: 250 acres (Net)
- Total GLA: 1.7M SF (Net)
- Total Available Lease Space: Fully leased
- Total Buildings: 11
- Major tenants include: DrinkPAK, LA North Studios, Illumination Dynamics, Amazon, Tire's Warehouse
- **Developer:** Trammell Crow Company /Clarion Partners

### Center at Needham Ranch Overview