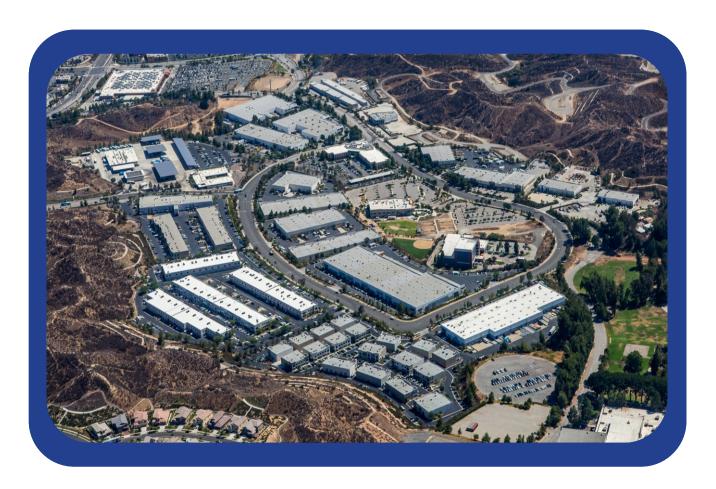

### **05** Rye Canyon Business Park

Located between Valencia Industrial Center and Southern California Innovation Park, Rye Canyon Business Park, developed by Legacy Partners, has 3.1M SF for office, industrial and mixed use.

**Description:** Master-planned Mixed-Use Business Park, i.e. Office, Industrial & Retail

- Total Land Area: 216 acres (Net)
- Total GLA: 3.1M SF (Net)
- Total Available Lease Space: 25,086 SF
- Total Buildings: ~40
- Major tenants include: Hypercel Corporation, Walmart, and Valencia Plastics
- Developer: Legacy Partners