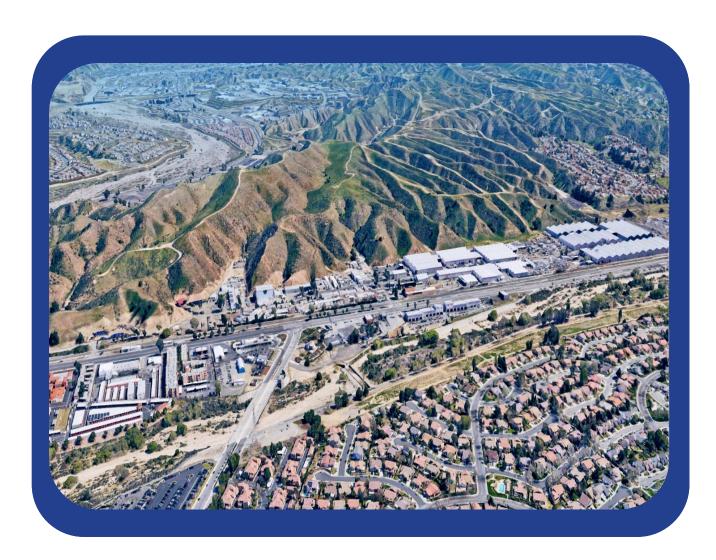

### **07** Saugus Station Industrial Center

Located on Railroad Avenue, this industrial center comprises 24 buildings across 70 acres. Units range between 8,000 square feet and 133,000 square feet. offers access to Interstate 5, Route 14 and the LA Metrolink station.

**Description:** Master-planned Mixed-Use Business Park, i.e. Office, Industrial & Retail

- Total Land Area: 151 acres (Net)
- **Total GLA:** 975,300 SF (Net)
- Total Available Lease Space: 203,000 SF
- Total Buildings: ~15
- Major tenants include: HASA, Marathon Truck Body, and B&D Glass
- **Developer:** Legacy Partners