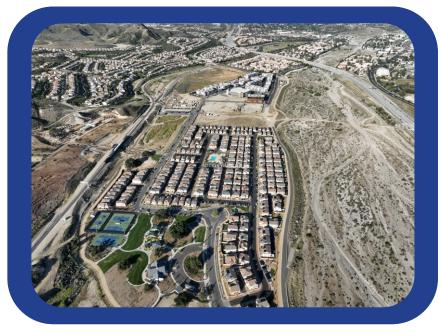

# SANTA CLARITA VALLEY Business Parks

## 10 Vista Canyon

With a 60,000 SF Office / Retail Building, this new transit oriented mixed-use development, "Town Center East," will be located off Highway 14 with direct access to a new Metrolink station.

**Description:** Master-planned Mixed-Use Business Park, i.e. Office & Retail

- Total Land Area: 178 acres (Net)
- **Total GLA:** 60,000 SF (Net)
- Total Available Lease Space: N/A
- Total Buildings: N/A
- **Developer:** JSB Development

#### For more information on this property, contact

- Domestic Clients: Jey Wagner, Ed.D. 661.288.4412
- International Clients: Ondre Seltzer 661. 288.4411

# SANTA CLARITA VALLEY **Business Parks**

## Vista Canyon Overview