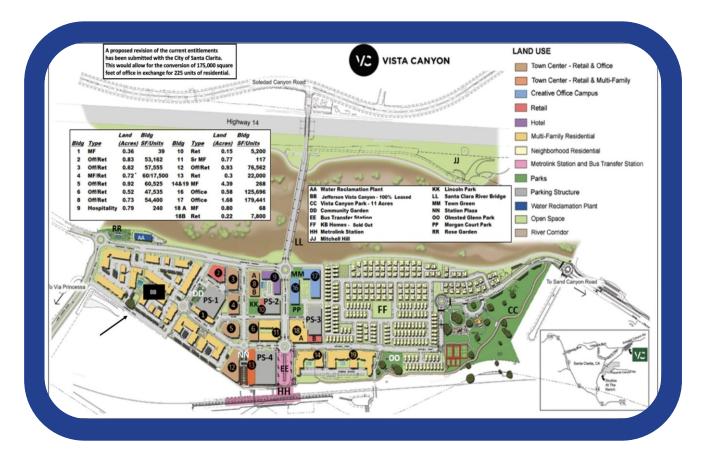

## 10 Vista Canyon

With a 60,000 SF Office / Retail Building, this new transit oriented mixed-use development, "Town Center East," will be located off Highway 14 with direct access to a new Metrolink station.

**Description:** Master-planned Mixed-Use Business Park, i.e. Office & Retail

- Total Land Area: 178 acres (Net)
- **Total GLA:** 60,000 SF (Net)
- Total Available Lease Space: N/A
- Total Buildings: N/A
- **Developer:** JSB Development

## Vista Canyon Overview